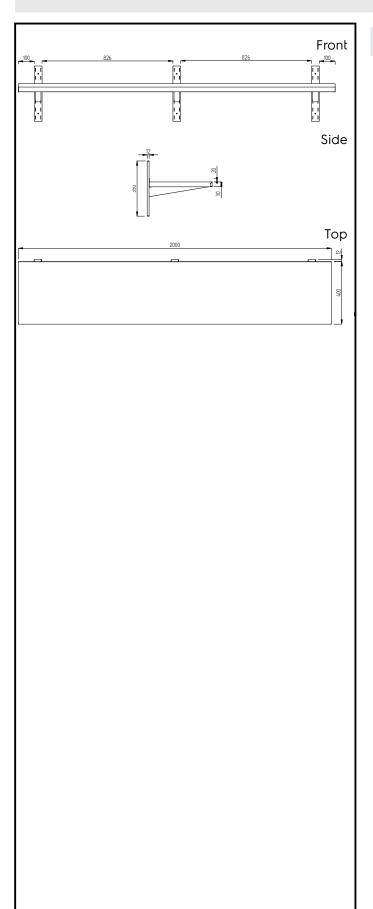

#### Item No.

Made from 304 AISI stainless steel, 1mm in thickness. Upturned edges. Integral radiused rear upstand, h=30mm. Wall brackets allow the shelf to be positioned at different heights.

### Construction

- Wall shelf is 30mm high, 10/10 in thickness and Scotch Brite finishing and upturned edges.
- Upstand is 20mm high to better hygiene and cleanability.
- Wall fastening kit supplied with the shelves.
- Wall shelves up to a length of 1600mm are supplied with 2 wall brackets, longer shelves with 3 wall brackets.

# **Key Information:**

External dimensions, Width:

134153 (GGWSS204)2000 mmExternal dimensions, Depth:415 mmExternal dimensions, Height:350 mmNet weight:11.2 kg

PLUS - Static Preparation 2000 mm Solid Wall Shelf with Brackets